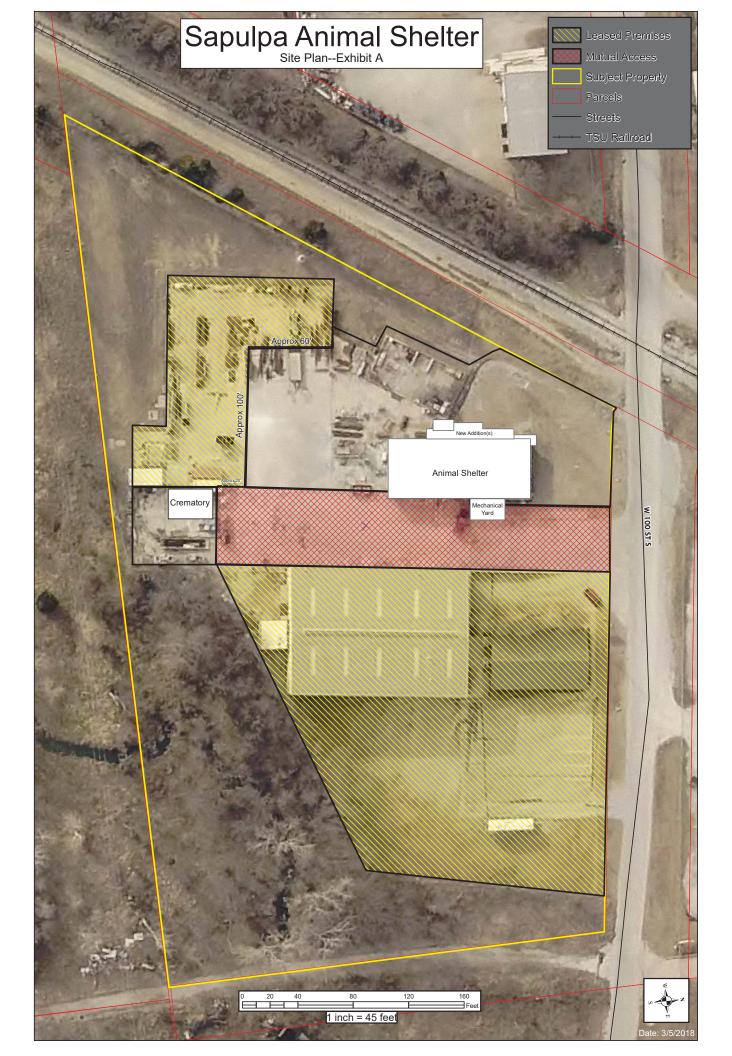

ROLL CALL: AYE-John Anderson, Marty Cummins, Reg Green, Craig Henderson, Alan Jones, Louis Martin, Hugo Naifeh, Charles Stephens, Carla Stinnett. NAY-None. Motion carried 9-0.

- I. Motion was made by Vice-Mayor Louis Martin, seconded by Councilor Marty Cummins, to approve a lease agreement with Glass Design, Inc., for the property located at 8810 West 100th Street South, Sapulpa, Oklahoma.
  - ROLL CALL: AYE-John Anderson, Marty Cummins, Reg Green, Craig Henderson, Alan Jones, Louis Martin, Hugo Naifeh, Charles Stephens, Carla Stinnett. NAY-None. Motion carried 9-0.
- J. Motion was made by Vice-Mayor Louis Martin, seconded by Councilor Alan Jones, to approve the adoption of a resolution agreeing to file application with the Oklahoma Water Resources Board (The "OWRB") for financial assistance through their various loan programs, with the loan proceeds being for the purpose of financing certain Wastewater System Improvements; and containing other provisions related thereto. (Resolution No. 4521)